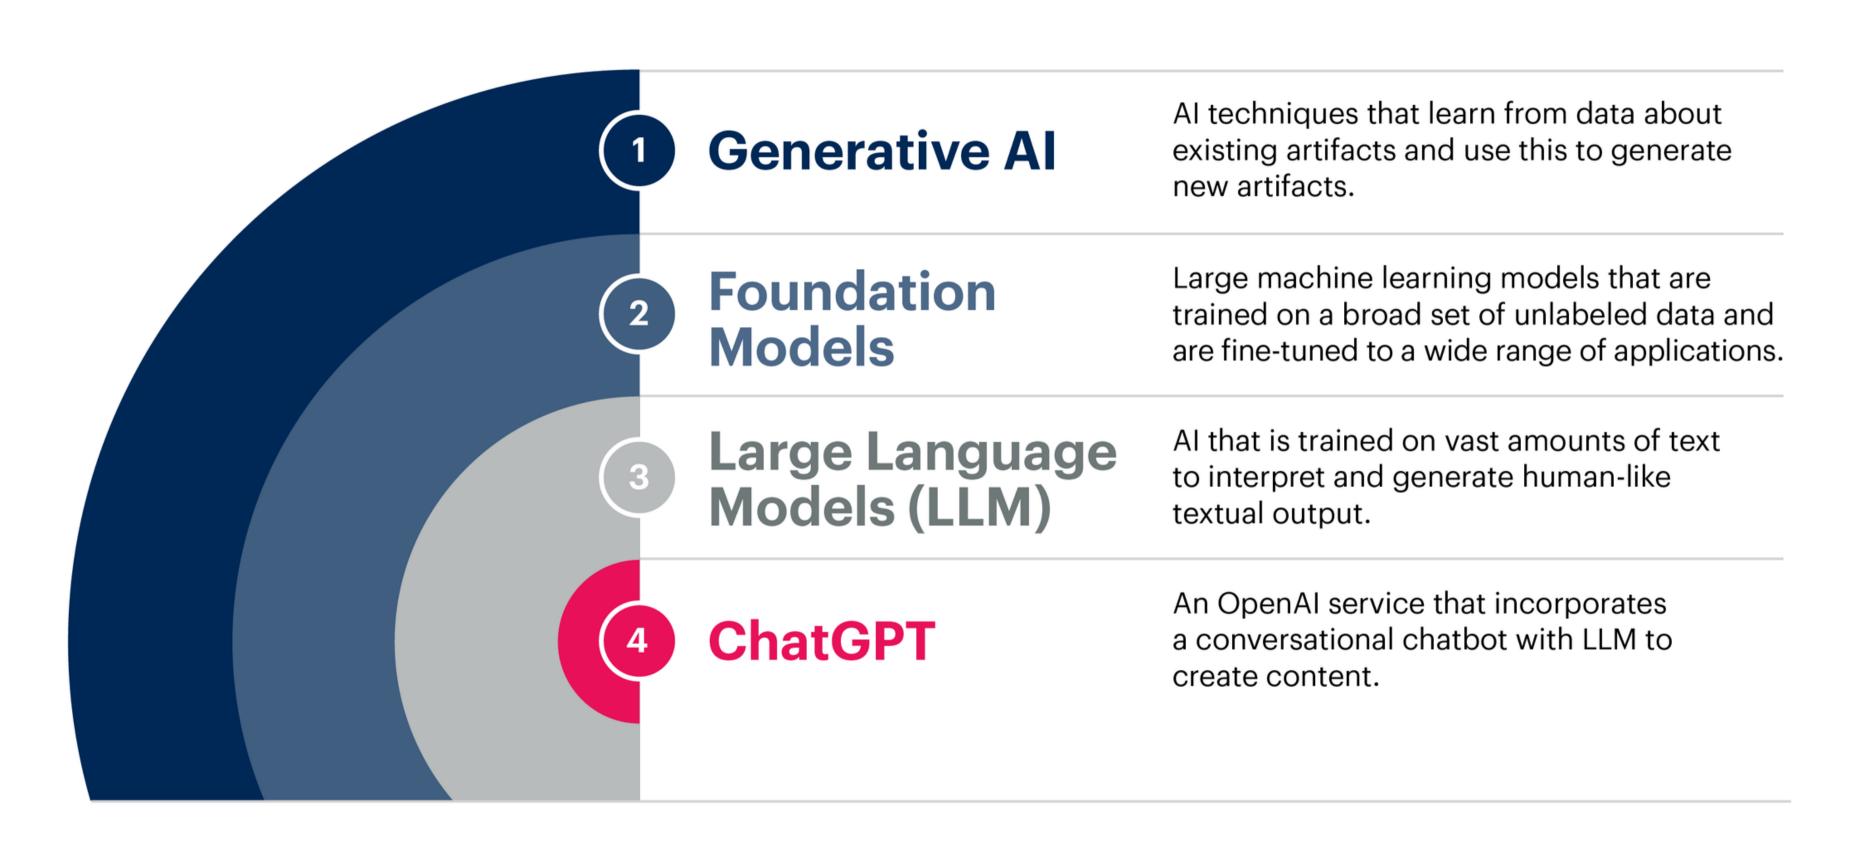

#### What is Generative AI?

Generative AI refers to AI techniques that learn a representation of artifacts from data, and use it to generate brand-new, unique artifacts that resemble but don't repeat the original data. These artifacts can serve benign or nefarious purposes. Generative AI can produce totally novel content (including text, images, video, audio, structures), computer code, synthetic data, workflows and models of physical objects. Generative AI also can be used in art, drug discovery or material design.

## What Is Generative AI?