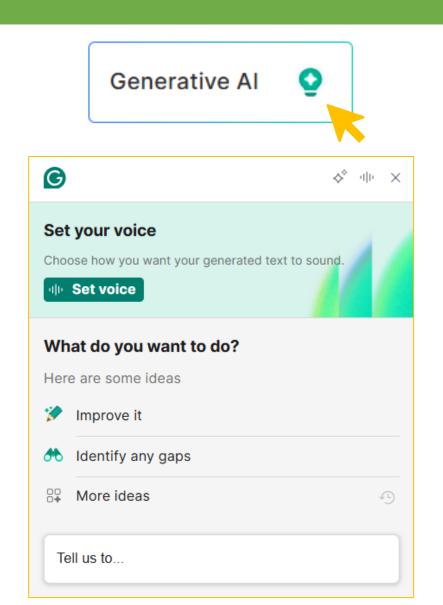

# Grammarly's Generative Al

- Compose: Write a few words, and get a draft in seconds.
- Rewrite: Get new versions of your writing right away, adjusted for tone, clarity, or length.
- Personalize Your Voice: Set up custom style settings so the generated text matches how you like to write.
- Reply: When you receive an email, Grammarly analyzes it and suggests quick response options, incorporating details such as the sender's name and intent.
- Ideate: Enter a prompt, and Grammarly will create an outline or ideas.

# Grammarly's Generative Al