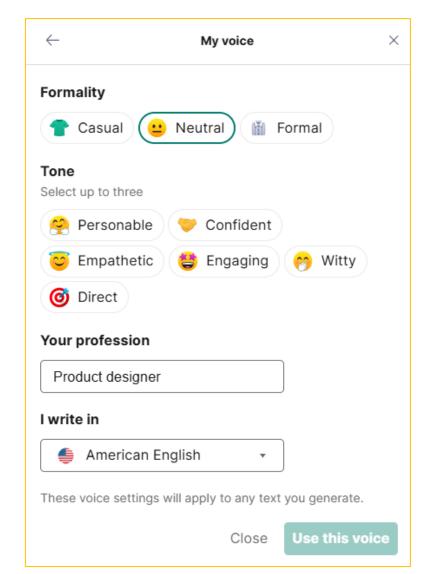

# Grammarly's Generative Al

- Compose: Write a few words, and get a draft in seconds.
- Rewrite: Get new versions of your writing right away, adjusted for tone, clarity, or length.
- Personalize Your Voice: Set up custom style settings so the generated text matches how you like to write.
- Reply: When you receive an email, Grammarly analyzes it and suggests quick response options, incorporating details such as the sender's name and intent.
- Ideate: Enter a prompt, and Grammarly will create an outline or ideas.