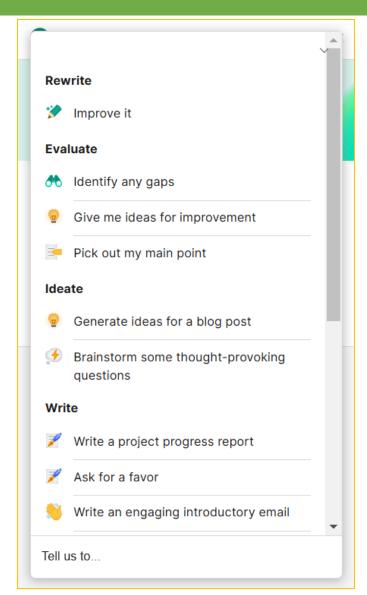

# Grammarly's Generative Al

- Compose: Write a few words, and get a draft in seconds.
- Rewrite: Get new versions of your writing right away, adjusted for tone, clarity, or length.
- Personalize Your Voice: Set up custom style settings so the generated text matches how you like to write.
- Reply: When you receive an email, Grammarly analyzes it and suggests quick response options, incorporating details such as the sender's name and intent.
- Ideate: Enter a prompt, and Grammarly will create an outline or ideas.