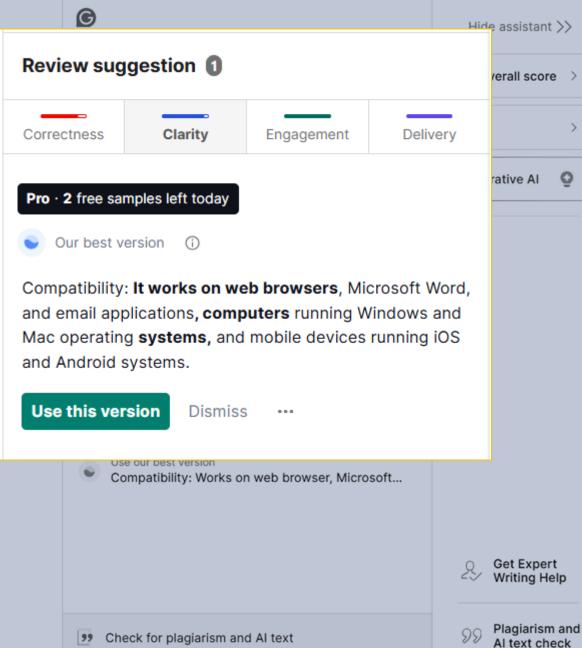

#### **About Grammarly**

Grammarly is a writing assistant that helps user improve their writing by providing realtime feedback and suggestions. Key features include:

- Grammar and Punctuation Checker: Correct grammar and punctuation mistakes.
- Spelling Checker: Identifies and suggests corrections for spelling errors.
- Writing Style Suggestions: Enhances sentence structure and overall style.
- Plagiarism Checker: Ensures originality by comparing text against web sources.
- Compatibility: Works on web browser, Microsoft Word, and email applications. Computers running Windows and Mac operating system and mobile devices running iOS and Android systems.

## Clarity \*

It makes your writing clearer by simplifying complicated sentences and suggesting simpler words, making it easier to read.