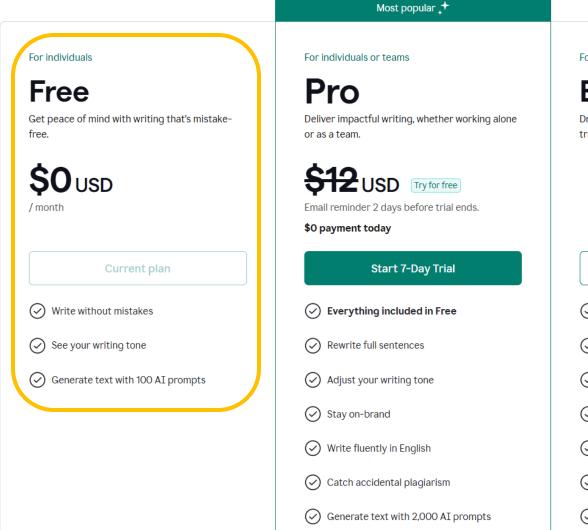

# Compare Plans

| Writing features                      | Free                | Pro                               | Enterprise                         |
|---------------------------------------|---------------------|-----------------------------------|------------------------------------|
| Write without mistakes (i)            | ⊘                   | $\odot$                           | $\odot$                            |
| See your writing tone (i)             | ⊘                   | ⊘                                 | $\odot$                            |
| Adjust your writing tone (i)          | _                   | ⊘                                 | $\odot$                            |
| Rewrite full sentences i              | _                   | ⊘                                 | $\odot$                            |
| Write fluently in English (i)         | _                   | ⊘                                 | $\odot$                            |
| Use inclusive language (i)            | _                   | ⊘                                 | $\odot$                            |
| Keep your citations consistent (i)    | _                   | ⊘                                 | $\odot$                            |
| Catch accidental plagiarism (i)       | _                   | ⊘                                 | $\odot$                            |
| Generate text with AI prompts (i)     | 100 prompts / month | 2,000 prompts /<br>member / month | Unlimited prompts / member / month |
| Complete workflows from Grammarly (i) | Limited app actions | All app actions                   | All app actions                    |