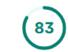

#### **Performance**

Text score: 83 out of 100. This score represents the quality of writing in this document. You can increase it by addressing Grammarly's suggestions.