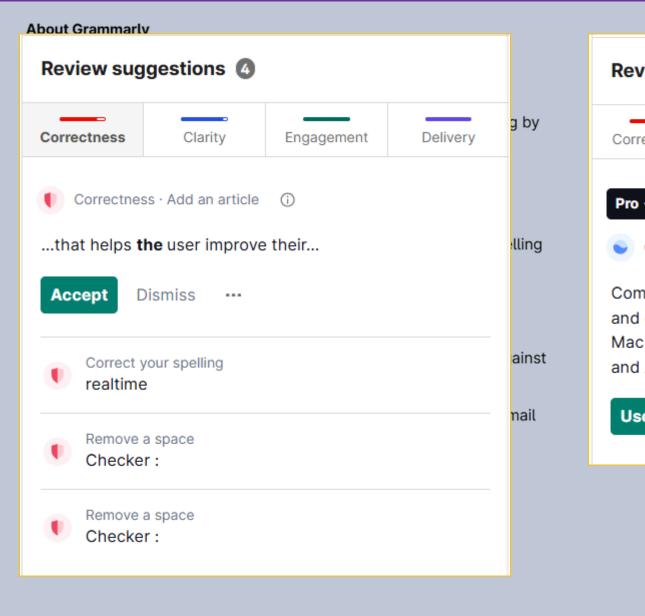

#### **About Grammarly**

Grammarly is a writing assistant that helps user improve their writing by providing realtime feedback and suggestions. Key features include:

- Grammar and Punctuation Checker: Correct grammar and punctuation mistakes.
- Spelling Checker: Identifies and suggests corrections for spelling errors.
- Writing Style Suggestions: Enhances sentence structure and overall style.
- Plagiarism Checker: Ensures originality by comparing text against web sources.
- Compatibility: Works on web browser, Microsoft Word, and email applications. Computers running Windows and Mac operating system and mobile devices running iOS and Android systems.

#### **About Grammarly**

Grammarly is a writing assistant that helps providing realtime feedback and suggestio

- Grammar and Punctuation Checker punctuation mistakes.
- Spelling Checker: Identifies and suc errors.
- Writing Style Suggestions: Enhance overall style.
- Plagiarism Checker: Ensures origina web sources.
- · Compatibility: Works on web browse applications. Computers running Win system and mobile devices running i