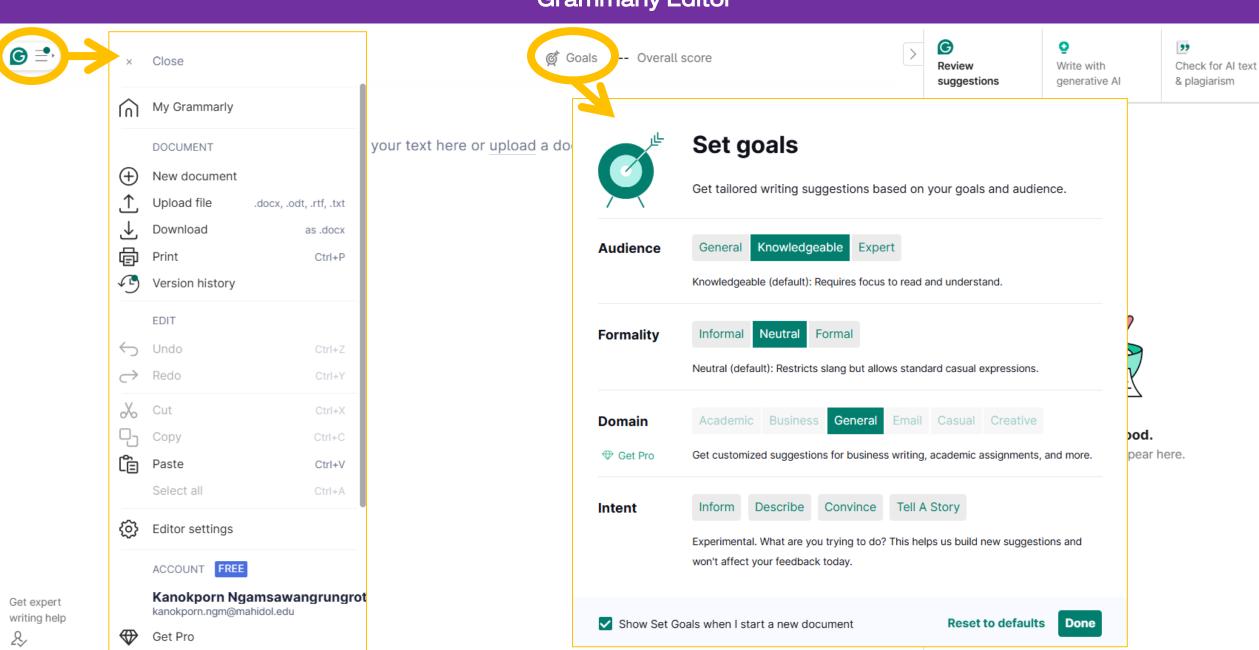

↑ Upload

The Grammarly Editor is supported on Google Chrome, Safari Firefox, and Microsoft Edge on URL: <a href="https://app.grammarly.com/">https://app.grammarly.com/</a>

**Untitled document** 

>

Review suggestions

Ō

Write with generative Al

99

Check for Al text & plagiarism

Type or paste (Ctrl+V) your text here or <u>upload</u> a document.

So far, so good.

Suggestions will appear here.

Get expert writing help

## **Review Suggestions**