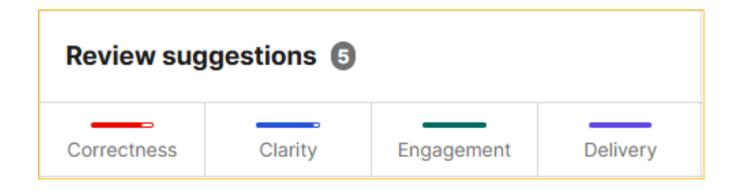

## Using Grammarly to check your writing

Grammarly offers writing suggestions wherever you write. When Grammarly checks your text, you'll see underlines for some critical suggestions. Suggestions are split into four categories (indicated with colors):

- Correctness
- Clarity
- Engagement
- Delivery

## **Review Suggestions**

#### Correctness

Finds and corrects grammar, punctuation, and spelling errors in real-time, ensuring your writing follows the language rules.

## Engagement \*

Evaluates sentence variety and word usage to make your writing more interesting, helping to catch the reader's attention.

## Clarity \*

It makes your writing clearer by simplifying complicated sentences and suggesting simpler words, making it easier to read.

## **Delivery**\*

It focuses on the tone and style of your writing, making sure it fits your audience and purpose and helping you shape your message effectively.