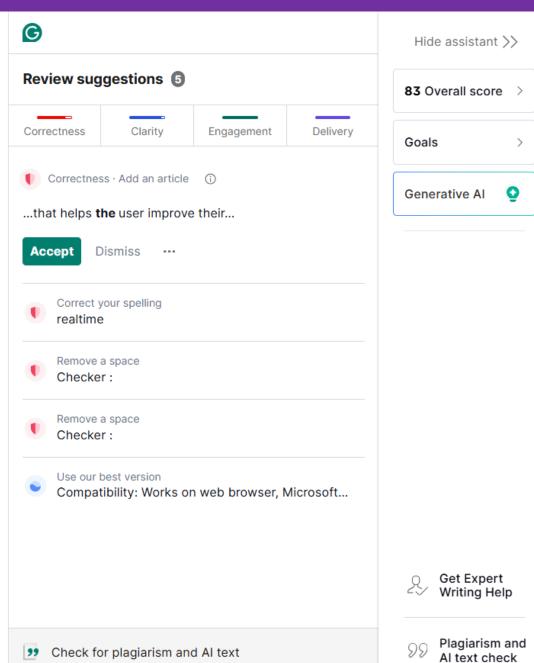

#### **About Grammarly**

Grammarly is a writing assistant that helps user improve their writing by providing realtime feedback and suggestions. Key features include:

- Grammar and Punctuation Checker: Correct grammar and punctuation mistakes.
- Spelling Checker: Identifies and suggests corrections for spelling errors.
- Writing Style Suggestions: Enhances sentence structure and overall style.
- Plagiarism Checker: Ensures originality by comparing text against web sources.
- Compatibility: Works on web browser, Microsoft Word, and email applications. Computers running Windows and Mac operating system and mobile devices running iOS and Android systems.

#### **Performance**

Text score: 83 out of 100. This score represents the quality of writing in this document. You can increase it by addressing Grammarly's suggestions.