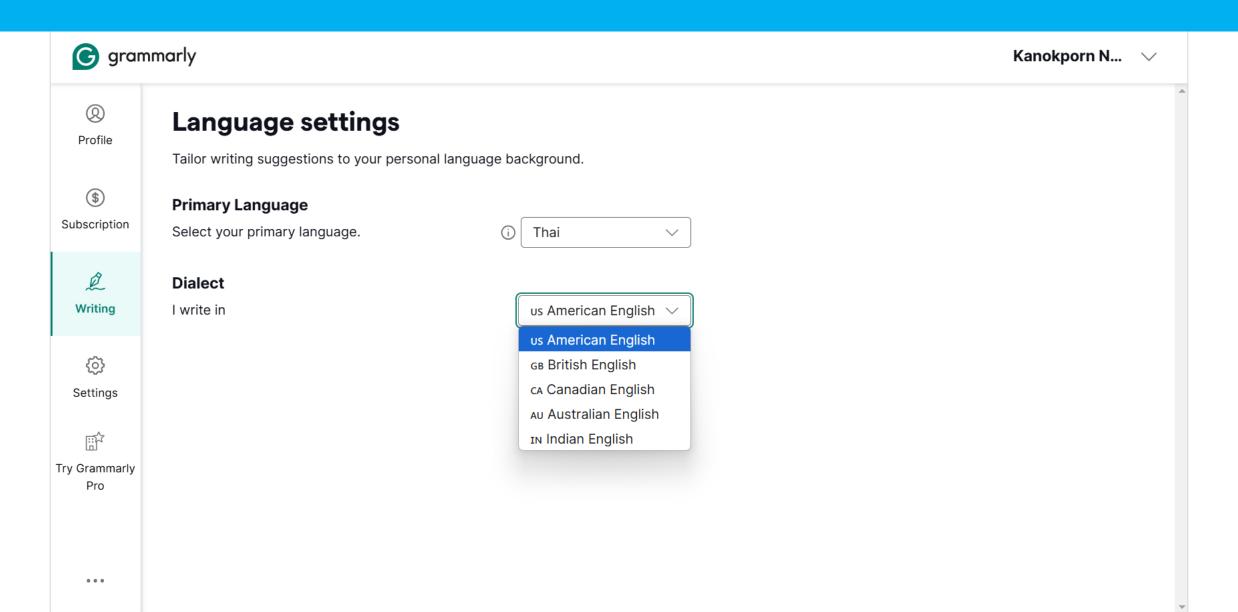

## Writing section (https://account.grammarly.com/customize)

- Add to or remove words from your personal dictionary
- Manage your language preference