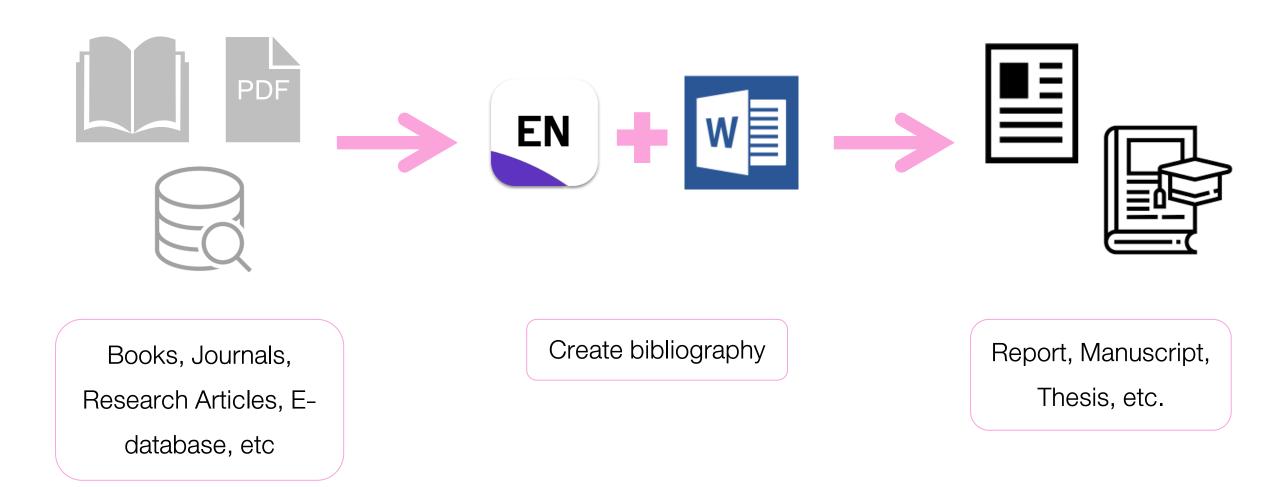

# Introduction

•What is EndNote?

How EndNote works

Compatibility and System Requirements

Download Endnote Software

#### What is EndNote?

#### Reference management software

• Developed by Clarivate Analytics

#### Personal Reference database

• Storing, managing, and searching for bibliographic references in your private reference library

#### Bibliography and manuscript maker

• Formats citations in Microsoft Word with the Cite While You Write<sup>™</sup> feature

#### **How EndNote Works**