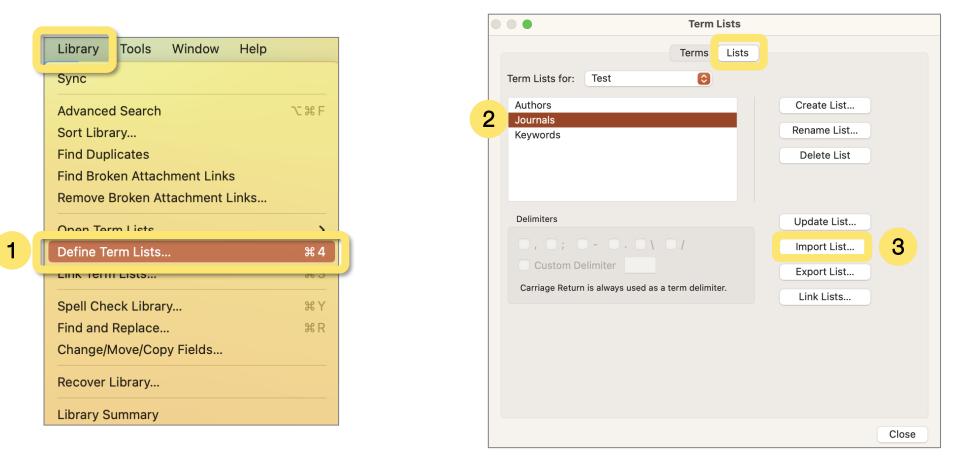

#### Define Journal Term Lists (1)

- 1. Go to Library > Define Term Lists...
- 2. In Term Lists box, select tab Lists, then select Journals
- 3. Click at Import List...

### Define Journal Term Lists (2)

- 4. Browse to Application > EndNote 21 > Terms
- 5. Choose the appropriated term lists files (e.g. Medical.txt), then click **Choose** to completed.
- 6. Select tab **Terms** to view the imported journal lists, then close.