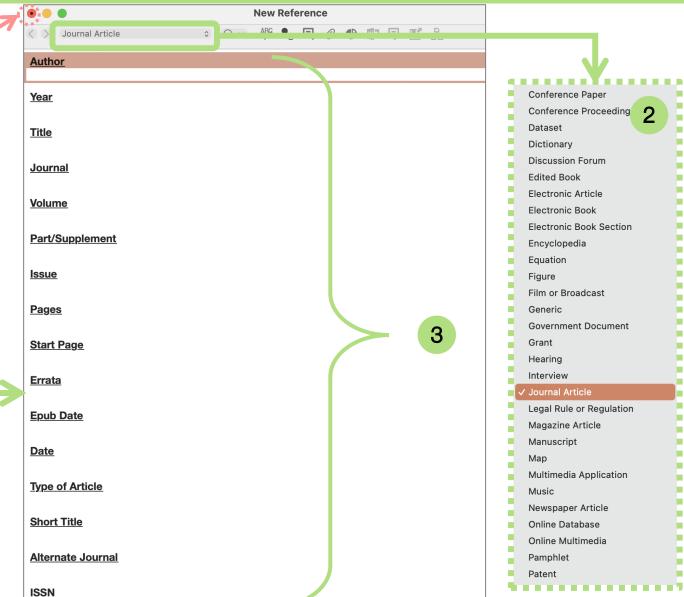

### **Creating a New Library**

- 1. Go to File > New... or select Creating a New Library from Setup Endnote Library box
- 2. EndNote presents a dialog prompting you to enter a name for your new library.
- 3. Select the location where you will save the library.
- 4. Click **Save**, then the new Endnote library appears as an empty library.