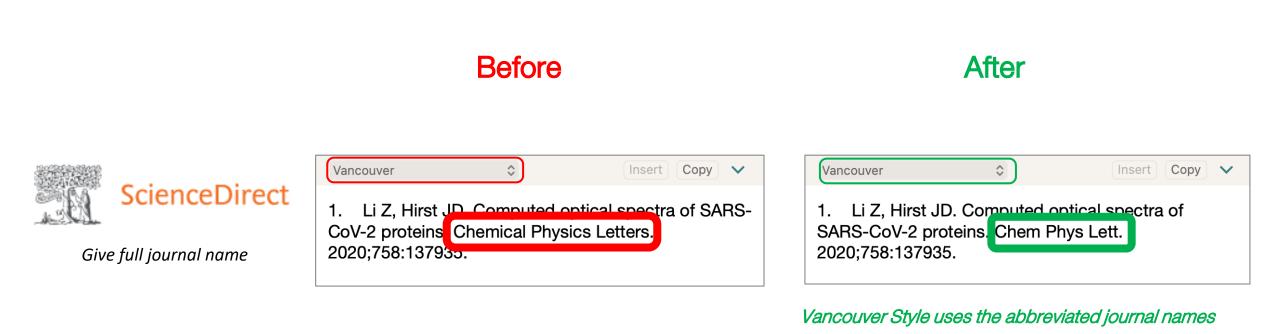

#### **Before & After defining Journal Term Lists**

| Recen<br>2 Refere | tly Added                    |      |                                                 |                          |              |                                        |
|-------------------|------------------------------|------|-------------------------------------------------|--------------------------|--------------|----------------------------------------|
| Ø                 | Author                       | Year | Title                                           | Journal                  |              | ScienceDirect*                         |
|                   | Li, Zhuo; Hirst, Jonathan D. | 2020 | Computed optical spectra of SARS-CoV-2 proteins | Chemical Physics Letters | $\leftarrow$ | give full journal name                 |
| 1                 | Li, Z.; Hirst, J. D.         | 2020 | Computed optical spectra of SARS-CoV-2 proteins | Chem Phys Lett           | giv          | PubMed*<br>ve abbreviated journal name |

\*Retrieving references from various sources may give the journal names in a different form.