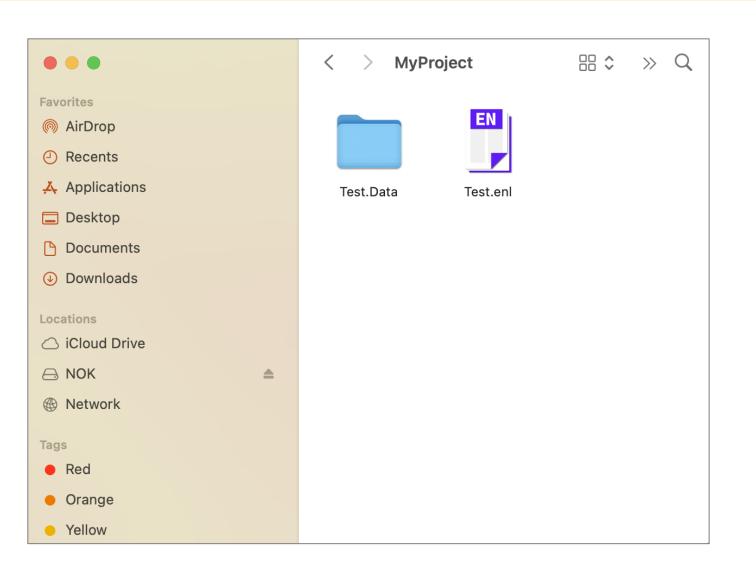

#### **EndNote Library components**

- EndNote libraries are made up of two parts:
  - EndNote Library file (\*.enl)
  - Data folder (\*.Data)

These two parts must be kept together to work correctly.

Keep EndNote libraries on your computer's local hard drive. Storing and editing libraries on a network drive can lead to corruption and performance issues.