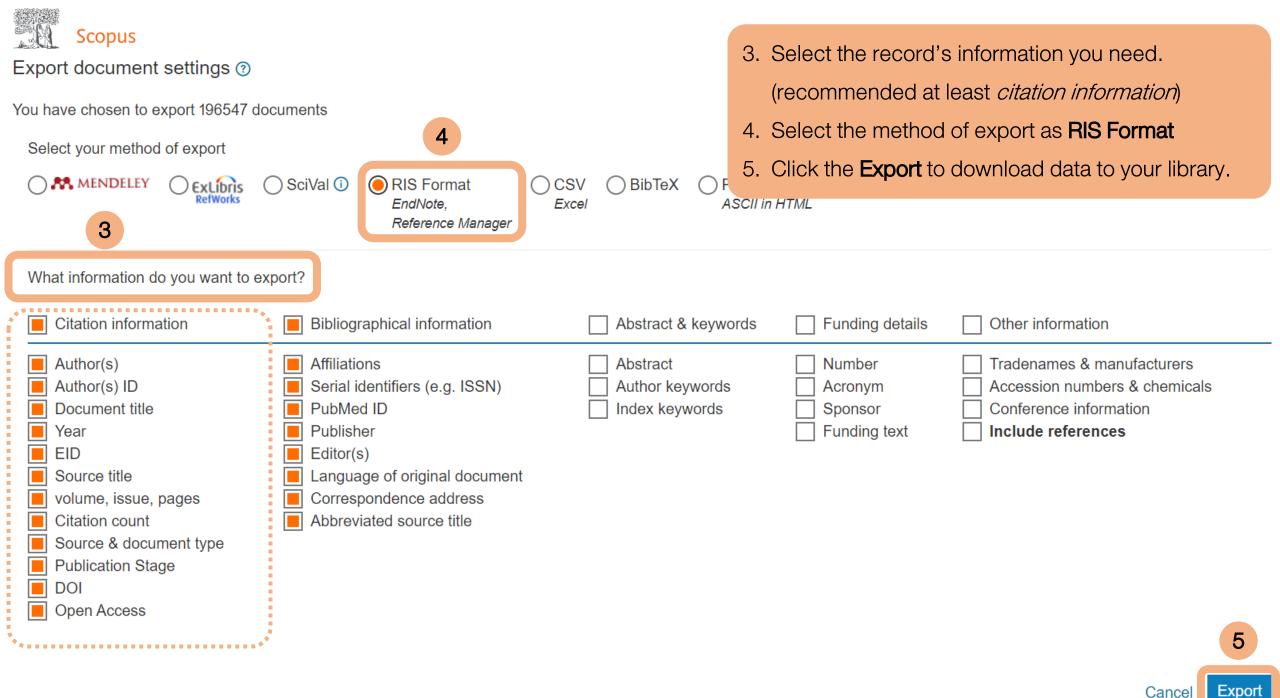

\sim$ Document title volume, issue, pages Correspondence address Citation count Abbreviated source title Source & document type Publication Stage All Open Access (162.607) > Patient-related outcomes in patients re DOI 1 Open Access clinic with persisting symptoms followir Gold (62,710) > COVID-19 Cancel Export **Open Access** Hybrid Gold (13.105) > Bronze (74,979) > View abstract View at Publisher Related documents (127,362) > Green Learn more Mendivelso, F., Guevara, 2 Negative pressure protective barrier device used in dental 2022 latreia 0 emergencies during the COVID-19 pandemic | [Dispositivo C., Bernal, L., López, L., 35(1), pp. 29-39 de barrera protectora con presión negativa utilizado en Low, E. Year  $\wedge$ urgencias odontológicas durante la pandemia de COVID-19] 2022 (17,226)



# Direct export: Google Scholar

My profile

★ My library

SIGN IN



|  |  | Q |
|--|--|---|
|  |  |   |

Articles Case law

New! Track and manage your public access mandates

 Articles about COVID-19

 CDC
 NEJM
 JAMA
 Lancet
 Cell
 BMJ

 Nature
 Science
 Elsevier
 Oxford
 Wiley
 medRxiv

Stand on the shoulders of giants

| ≡ Google Scholar                                                   |                                                                                  | coronavirus                                   |                                      |                                                      | 1. Click the <b>Cite</b> sign at the bottom of the record you nee                                     |                           |
|-------------------------------------------