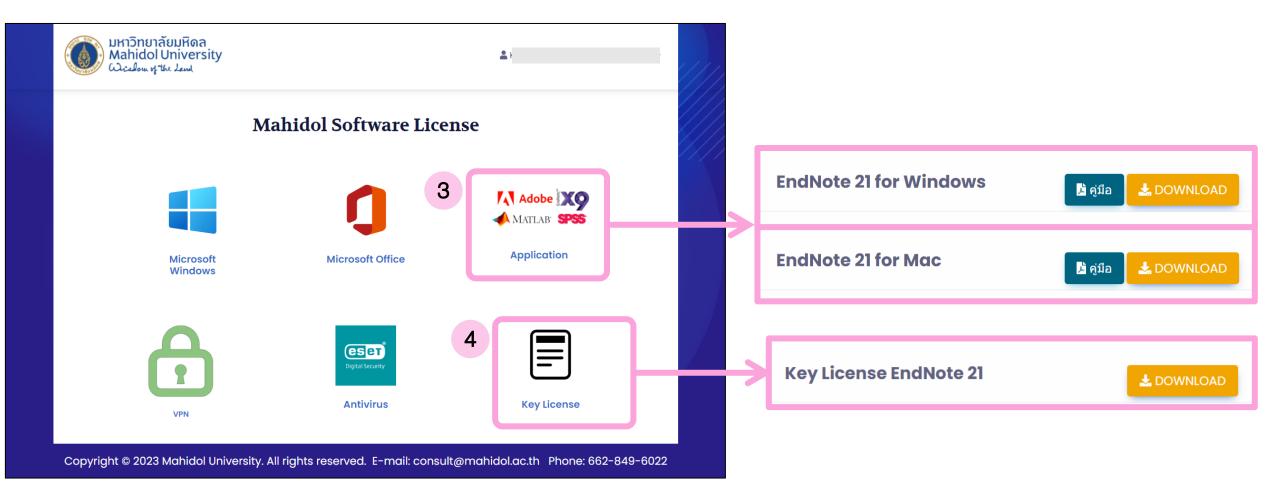

#### Download Endnote Software (1)

- 1. Go to https://softwaredownload.mahidol.ac.th/ (Access through MU-WiFi or VPN).
- 2. Login with the MU Internet account.

#### Download Endnote Software (2)

- 3. Download an installer compatible with your operating system. (Windows or Mac).
- 4. Download the EndNote key license.