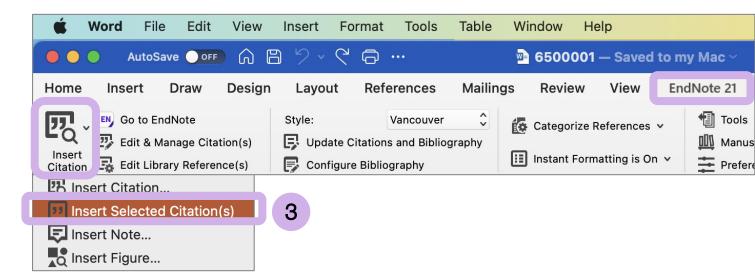

cursor at the location where you would insert the citation.

- 1. Go to the EndNote 21 menu, select Go to EndNote.
- 2. At your EndNote library, select the desired references.
- Return to Word document. Go to EndNote 21 menu, select Insert Selected Citation(s)

The inserted citations will appear in your manuscript.

|   |   | Aguilera-Alcala, N   | 2020 | Role of scav  | Ecological Indicators |
|---|---|----------------------|------|---------------|-----------------------|
|   |   | Aizpurua, O.; Albe   | 2016 | Fishing Tech  | Plos One              |
|   |   | Allen, Glover M.     | 2004 | Bats: biolog  |                       |
| 2 | Ø | Arnett, E. B.; Hein, | 2013 | Evaluating t  | PLoS One              |
|   |   | Avila-Flores, R.; M  | 2004 | Ecological, t | Journal of Mammalogy  |



### **Edit & Manage Citation**

| 🗳 Word File Edit View Insert Format Tools Table Window Help                                |                                                    |       |
|--------------------------------------------------------------------------------------------|----------------------------------------------------|-------|
|                                                                                            |                                                    |       |
| Home Insert Draw Design Layout References Mailings Review View EndNote 2                   | 1 Q Tell me                                        |       |
| EN Go to EndNote Style: Vancouver 🗘 🔂 Categorize References V                              | ols V EndNote 21 Edit & Manage Citations