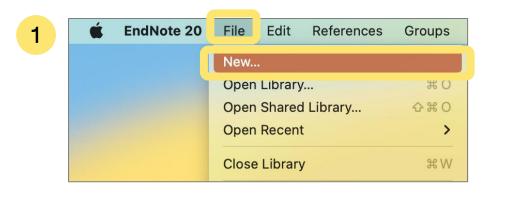

### **Creating a New Library**

- 1. Go to File > New... or select Creating a New Library from Setup Endnote Library box
- 2. EndNote presents a dialog prompting you to enter a name for your new library.
- 3. Select the location where you will save the library.
- 4. Click **Save**, then the new Endnote library appears as an empty library.