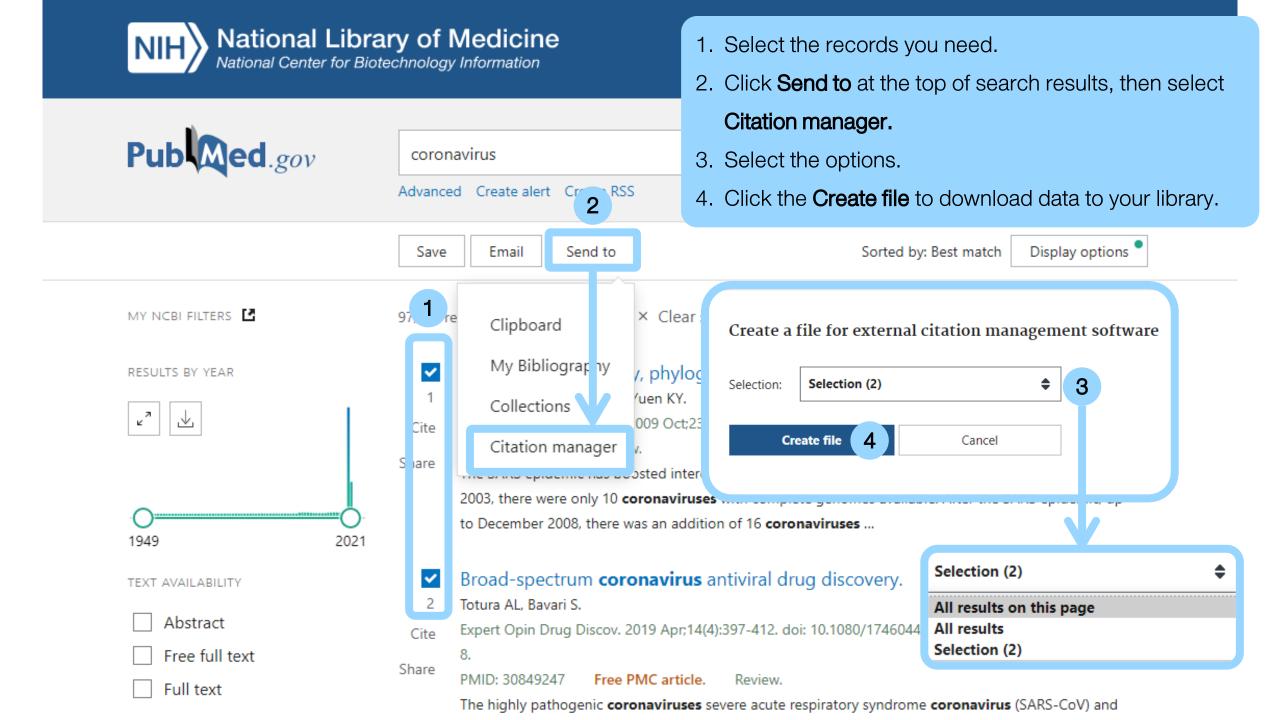

### Mahidol eJournal Access (EZproxy)



# Direct export: ScienceDirect



The most relevant research on Novel Coronavirus (SARS-CoV-2) and related viruses is <u>available for free on</u> <u>ScienceDirect</u>, and can be downloaded in a machinereadable format for text mining. Alternatively, visit the Elsevier Novel Coronavirus Information Center for general health information and advice.

Visit the Information Center >



2. Click **Export** at the top of the search results.

> Export citation to BibTeX

> Export citation to text



#### 45,746 results

🗘 Set search alert

Refine by:

Subscribed journals

Years



Show more 🗸



Export 🗸

Fertility and Sterility, 16 April 2020, ...

Extracts 🗸

Abstract 🗸

ames Segars, Quinton Katler, ... Jennifer F. Kawwass

## Direct export: PubMed





# Direct export: Scopus



Search History Saved Searches



Start searching and your history will appear here. If you need help to start searching check out our <u>search tips</u>.



196,547 document results

Search Source 1. Select the records you need.

2. Click **Export** at the top of search results, then it will

present an Export document setting Box

TITLE-ABS-KEY (coronavirus) AND (LIMIT-TO (PUBYEAR, 2022) OR LIMIT-TO (PUBYEAR, 2021) OR LIMIT-TO (PUBYEAR, 2020))

🖉 Edit 🖾 Save 🚇 Set alert Export document settings (?) You have chosen to export 196547 documents Select your method of export Q Documents Secondary documents Search within results... ← MENDELEY ← ExLibris ← SciVal ① ● RIS Format OCSV OBibTeX OPlain Text ASCII in HTML EndNote Excel Reference Manager 1 nalyze se 🧿 result